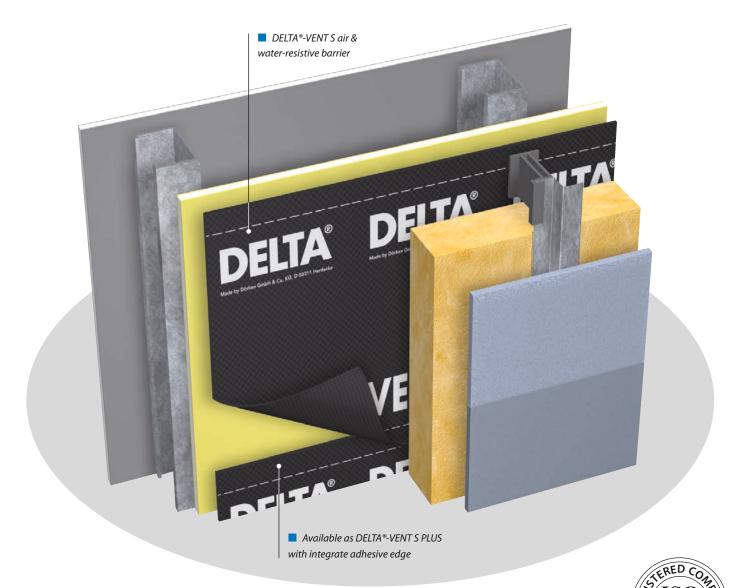

### **DELTA®-VENT S**

Highly vapor permeable air and water-resistive barrier ensures an air and moisture tight building.

# Highly vapor permeable air and water-resistive barrier.

Allows damaging water vapor to escape, creating a healthier building.

- Highly vapor permeable (120 perms).
- Approved by Air Barrier Association of America (abaa) as water-resistive barrier.
- Helps to ensure a healthy and comfortable interior climate.
- High performance air barrier when used with DELTA®-Accessories.
- **3** layer high strength membrane.
- Water tight and Class A fire-rated.
- Easy to install.
- Matte gray color reduces irritating glare during installation.
- NFPA 285 compliant.
- Approved under National Building Code (CCMC 3479-R).
- Available as DELTA®-VENT S PLUS with integrated adhesive edge.
- Produced in our ISO 9001 registered manufacturing plant.
- Approved under International Building Code and International Residential Code (ICC ESR-2932).