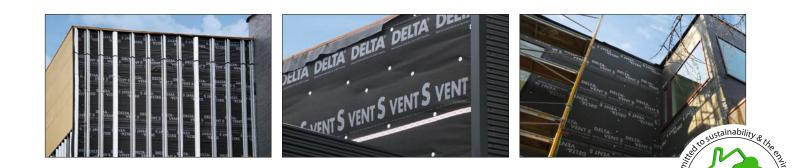

# Highly vapor permeable air and water-resistive barrier.

Allows damaging water vapor to escape, creating a healthier building.

- Highly vapor permeable (120 perms).
- Approved by Air Barrier Association of America (abaa) as water-resistive barrier.
- Helps to ensure a healthy and comfortable interior climate.
- High performance air barrier when used with DELTA®-Accessories.
- **3** layer high strength membrane.
- Water tight and Class A fire-rated.
- Easy to install.
- Matte gray color reduces irritating glare during installation.
- NFPA 285 compliant.
- Approved under National Building Code (CCMC 3479-R).
- Available as DELTA®-VENT S PLUS with integrated adhesive edge.
- Produced in our ISO 9001 registered manufacturing plant.
- Approved under International Building Code and International Residential Code (ICC ESR-2932).